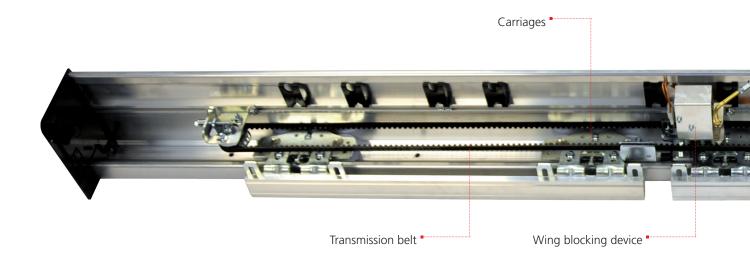

Operator in compliance to the European norm EN16005.

Full operator includes the following components:

- support aluminum profile extruded perforated for easy wall mounting.
- sliding guide in special alloy reinforced extruded aluminum replaceable and mounted with a special rubber profile
- cover in extruded aluminum design particularly slender and with sophisticated coupling system, allows the inspection without the complete removal
- carriage in galvanized steel and double wheel plastic selflubricating, height adjustment by screw system and antislipping simple adjustment
- antistatic belt with Kevlar fibers reinforcements
- DC motor with high resolution encoder rated at 150W
- · control board operated by double microprocessor
- automatic acquisition of the operating parameters, adjustment and setting of parameters and external peripherals through display on board
- main-key removable, selection of the model of operator, upgrades and customization of firmware