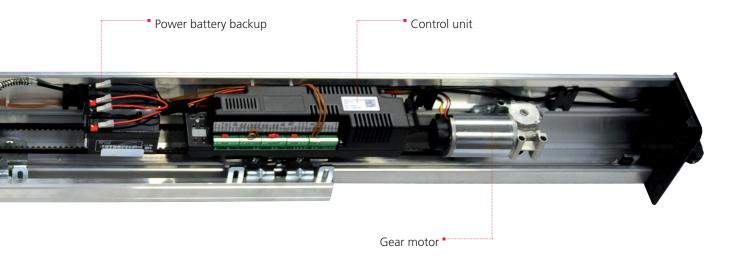

Operator in compliance to the European norm EN16005.

Full operator includes the following components:

- support aluminum profile extruded perforated for easy wall mounting.
- sliding guide in special alloy reinforced extruded aluminum replaceable and mounted with a special rubber profile
- cover in extruded aluminum design particularly slender and with sophisticated coupling system, allows the inspection without the complete removal
- carriage in galvanized steel and double wheel plastic selflubricating, height adjustment by screw system and antislipping simple adjustment
- antistatic belt with Kevlar fibers reinforcements
- DC motor with high resolution encoder rated at 150W
- · control board operated by double microprocessor
- automatic acquisition of the operating parameters, adjustment and setting of parameters and external peripherals through display on board
- main-key removable, selection of the model of operator, upgrades and customization of firmware