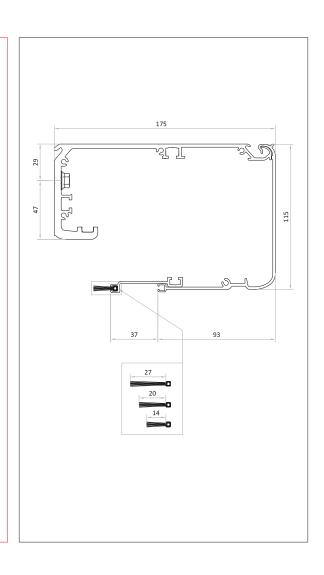

Operator in compliance to the European norm EN16005.

Full operator includes the following components:

- support aluminum profile extruded perforated for easy wall mounting.
- sliding guide in special alloy reinforced extruded aluminum replaceable and mounted with a special rubber profile
- cover in extruded aluminum design particularly slender and with sophisticated coupling system, allows the inspection without the complete removal
- carriage in galvanized steel and double wheel plastic selflubricating, height adjustment by screw system and antislipping simple adjustment
- antistatic belt with Kevlar fibers reinforcements
- DC motor with high resolution encoder rated at 150W
- · control board operated by double microprocessor
- automatic acquisition of the operating parameters, adjustment and setting of parameters and external peripherals through display on board
- main-key removable, selection of the model of operator, upgrades and customization of firmware