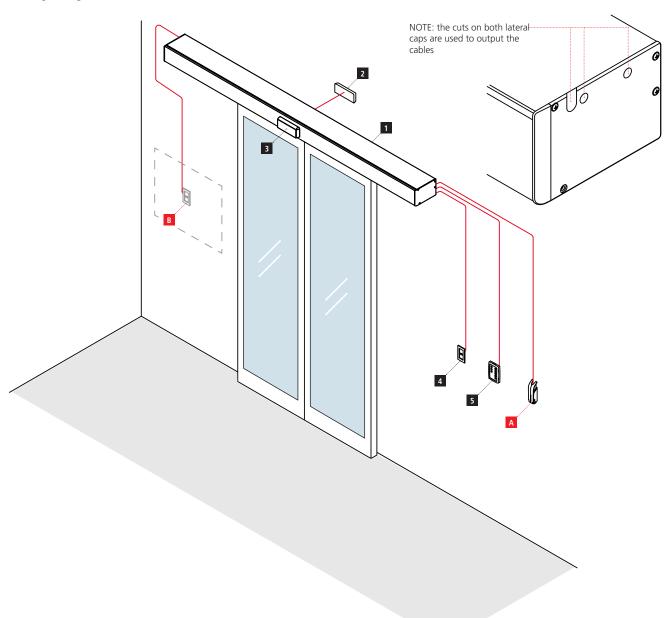

### **Example system**

#### **COMPONENTS**

- 1 Motor
- 2 External radar
- 3 internal radar
- 4 Command push button
- 5 Logics selector

#### **ADDITIONAL ACCESSORIES**

- A Handle lock release
- **B** External key switch selector

#### **CABLE TO BE USED**

| LENGTH OF THE CABLE          | < 10 metres              | from 10 to 20 metres    | from 20 to 30 metres     |
|------------------------------|--------------------------|-------------------------|--------------------------|
| Power supply (230V)          | 3G x 1,5 mm <sup>2</sup> | 3G x 1,5 mm²            | 3G x 2,5 mm <sup>2</sup> |
| Radar                        | 8 x 0,5 mm <sup>2</sup>  | 8 x 0,5 mm <sup>2</sup> | 8 x 0,5 mm <sup>2</sup>  |
| Command push button          | 2 x 0,5 mm <sup>2</sup>  | 2 x 0,5 mm <sup>2</sup> | 2 x 0,5 mm <sup>2</sup>  |
| Logics selector              | 4 x 0,5 mm <sup>2</sup>  | 4 x 0,5 mm <sup>2</sup> | 4 x 0,5 mm <sup>2</sup>  |
| External key switch selector | 2 x 0,5 mm <sup>2</sup>  | 2 x 0,5 mm <sup>2</sup> | 2 x 0,5 mm <sup>2</sup>  |