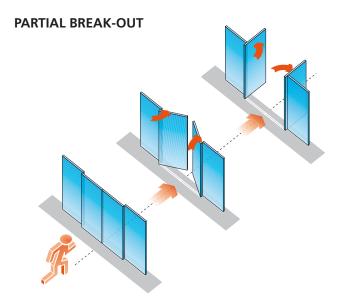

# slaid anti-panic break-out system

The anti-panic system allows the break-out opening of an automatic sliding entrance door.

It is possible to select either a PARTIAL or TOTAL break-out system. The first is designed to allow if needed only break-out of the movable part (sliding door/s) of the automatic entrance; the second is designed to ensure, in case of break-out of the sliding doors, also the release of the "semi-fixed" doors helping to increase the width of the opening intended for the escape, facilitating the evacuation phase of the premises in case of

#### **SELECTION GUIDE**

Select either the BASIC kit or the PLUS kit according to the weight and the width of the door as seen in the following table:

| Door width [mm] | The weight of the door also includes the anti-panic break-out kit (12 Kg) |             |  |
|-----------------|---------------------------------------------------------------------------|-------------|--|
| minimum = 570   | BASIC                                                                     | PLUS        |  |
| 600             | 0 ÷ 135 Kg                                                                | -           |  |
| 700             | 0 ÷ 115 Kg                                                                | -           |  |
| 800             | 0 ÷ 115 Kg                                                                | -           |  |
| 900             | 0 ÷ 90 Kg                                                                 | 50 ÷ 125 Kg |  |
| 1000            | 0 ÷ 80 Kg                                                                 | 50 ÷ 115 Kg |  |
| 1100            | 0 ÷ 70 Kg                                                                 | 50 ÷ 110 Kg |  |
| 1200            | -                                                                         | 50 ÷ 100 Kg |  |
| 1300            | -                                                                         | 50 ÷ 90 Kg  |  |
| 1400            | -                                                                         | 50 ÷ 80 Kg  |  |

NOTE: when installing the break-out system it is compulsory to install photocell beams with amplifier.

| CODE   | DESCRIPTION                                                                                                                             |
|--------|-----------------------------------------------------------------------------------------------------------------------------------------|
| 163332 | BASIC anti-panic kit for partial break-out.<br>Anodised silver aluminium kit for one door                                               |
| 163333 | PLUS anti-panic kit for partial break-out.<br>Anodised silver aluminium kit for one door                                                |
| 163334 | Total break-out kit.<br>Anodised silver aluminium kit for one door                                                                      |
| 163335 | Anodised silver aluminium sealing profile for total break-out (2.5 m bar)                                                               |
| 163336 | Anodised silver aluminium sealing profile for total break-out (5.1 m bar)                                                               |
| 163337 | Photocell installation kit.<br>NOTE: when installing the break-out system it is compulsory to install photocell<br>beams with amplifier |
| 13D008 | Photocell beams                                                                                                                         |
| 163338 | Photocell signal amplifier                                                                                                              |