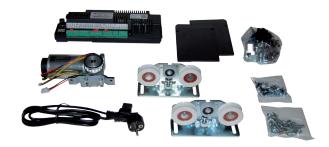

Operator in compliance to the European norm EN16005.

Full operator includes the following components:

- support aluminum profile extruded perforated for easy wall mounting.
- sliding guide in special alloy reinforced extruded aluminum replaceable and mounted with a special rubber profile
- cover in extruded aluminum design particularly slender and with sophisticated coupling system, allows the inspection without the complete removal
- carriage in galvanized steel and double wheel plastic selflubricating, height adjustment by screw system and antislipping simple adjustment
- antistatic belt with Kevlar fibers reinforcements
- DC motor with high resolution encoder rated at 150W
- · control board operated by double microprocessor
- automatic acquisition of the operating parameters, adjustment and setting of parameters and external peripherals through display on board
- main-key removable, selection of the model of operator, upgrades and customization of firmware

### **Operators for sliding doors**

| MODEL    | CODE   | DESCRIPTION                                                                                             |
|----------|--------|---------------------------------------------------------------------------------------------------------|
| SLAID140 | 33A051 | 230V - Fixed parts kit for the installation of doors up to 140 Kg (1 wing) doors up to 100 Kg (2 wings) |
| SLAID160 | 33A052 | 230V - Fixed parts kit for the installation of doors up to 160 Kg (1 wing) doors up to 140 Kg (2 wings) |