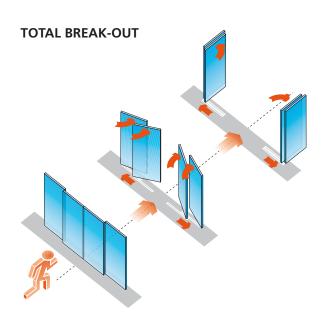

# slaid anti-panic break-out system

The anti-panic system allows the break-out opening of an automatic sliding entrance door.

It is possible to select either a PARTIAL or TOTAL break-out system. The first is designed to allow if needed only break-out of the movable part (sliding door/s) of the automatic entrance; the second is designed to ensure, in case of break-out of the sliding doors, also the release of the "semi-fixed" doors helping to increase the width of the opening intended for the escape, facilitating the evacuation phase of the premises in case of

The V2 anti-panic break-out system is designed to meet the safety requirements whenever the entrance is used as an escape route in case of fire or other disasters that may affect the building. The system consists essentially of two highly resistant aluminium alloy section bars which support the sliding door, and parts applied to the frame allow the door, with the use of a adequate force, to be released from the upper section and rotate in the direction of opening so as to completely free the escape route.

If the break-out system is activated during the operation of the system, the operator control panel automatically logs the event and the brings the doors to the fully open position to facilitate maximum opening of the escape route.